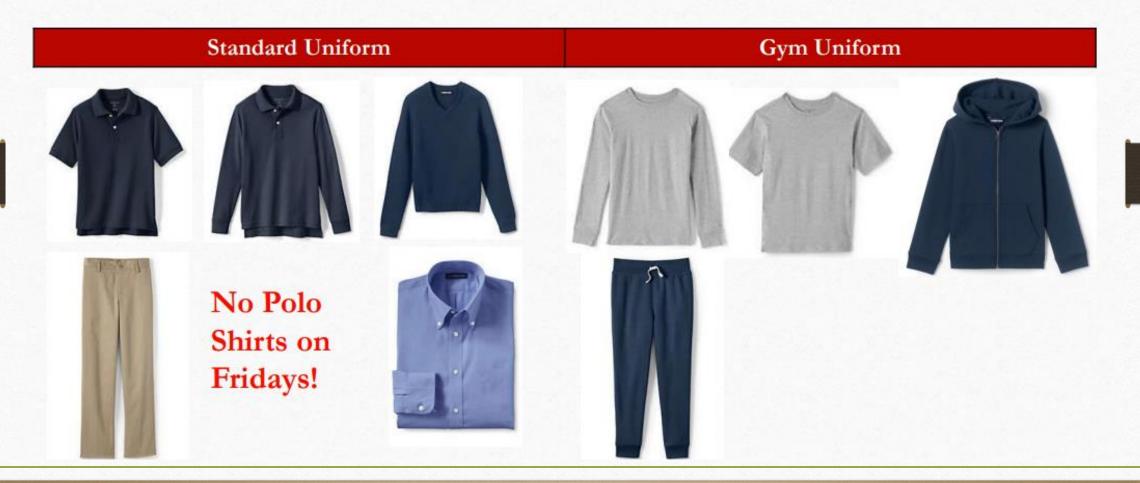

### Uniforms for Middle School Boys (6 – 8)

### Uniforms for High School Boys (9 – 12)