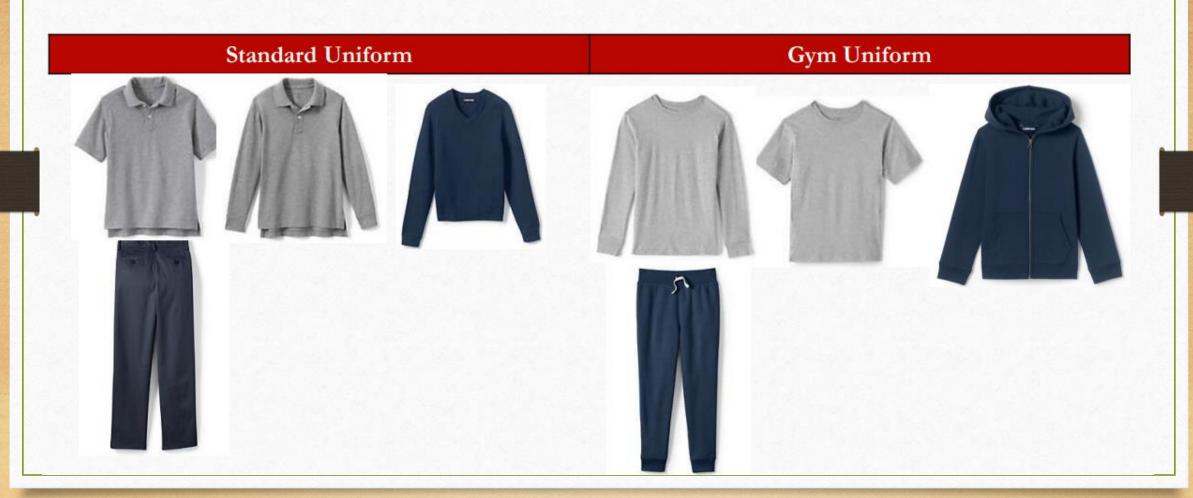

### Uniforms for Middle School Boys (6 – 8)

### Uniforms for High School Boys (9 – 12)