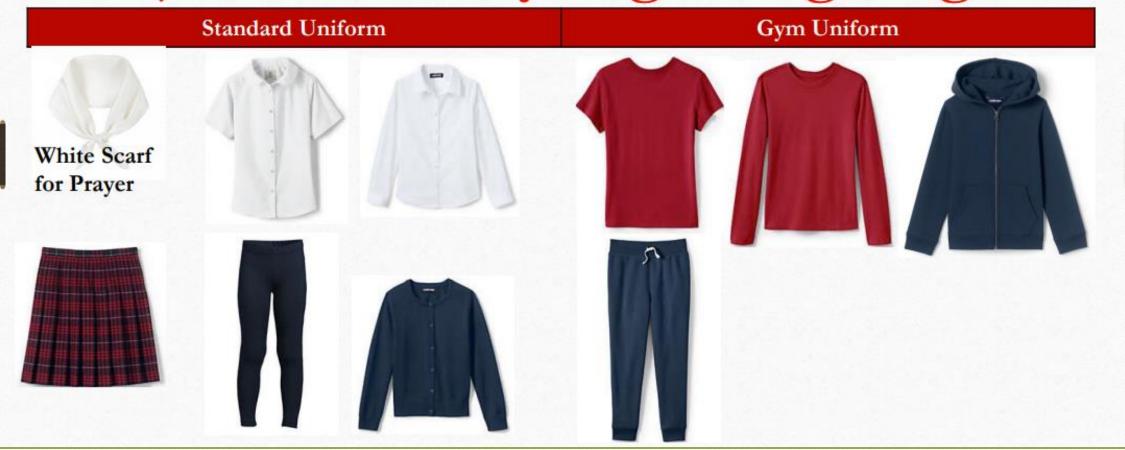

# Uniforms for Girls (4th & 5th) \* Hijab mandatory beginning 5<sup>th</sup> grade